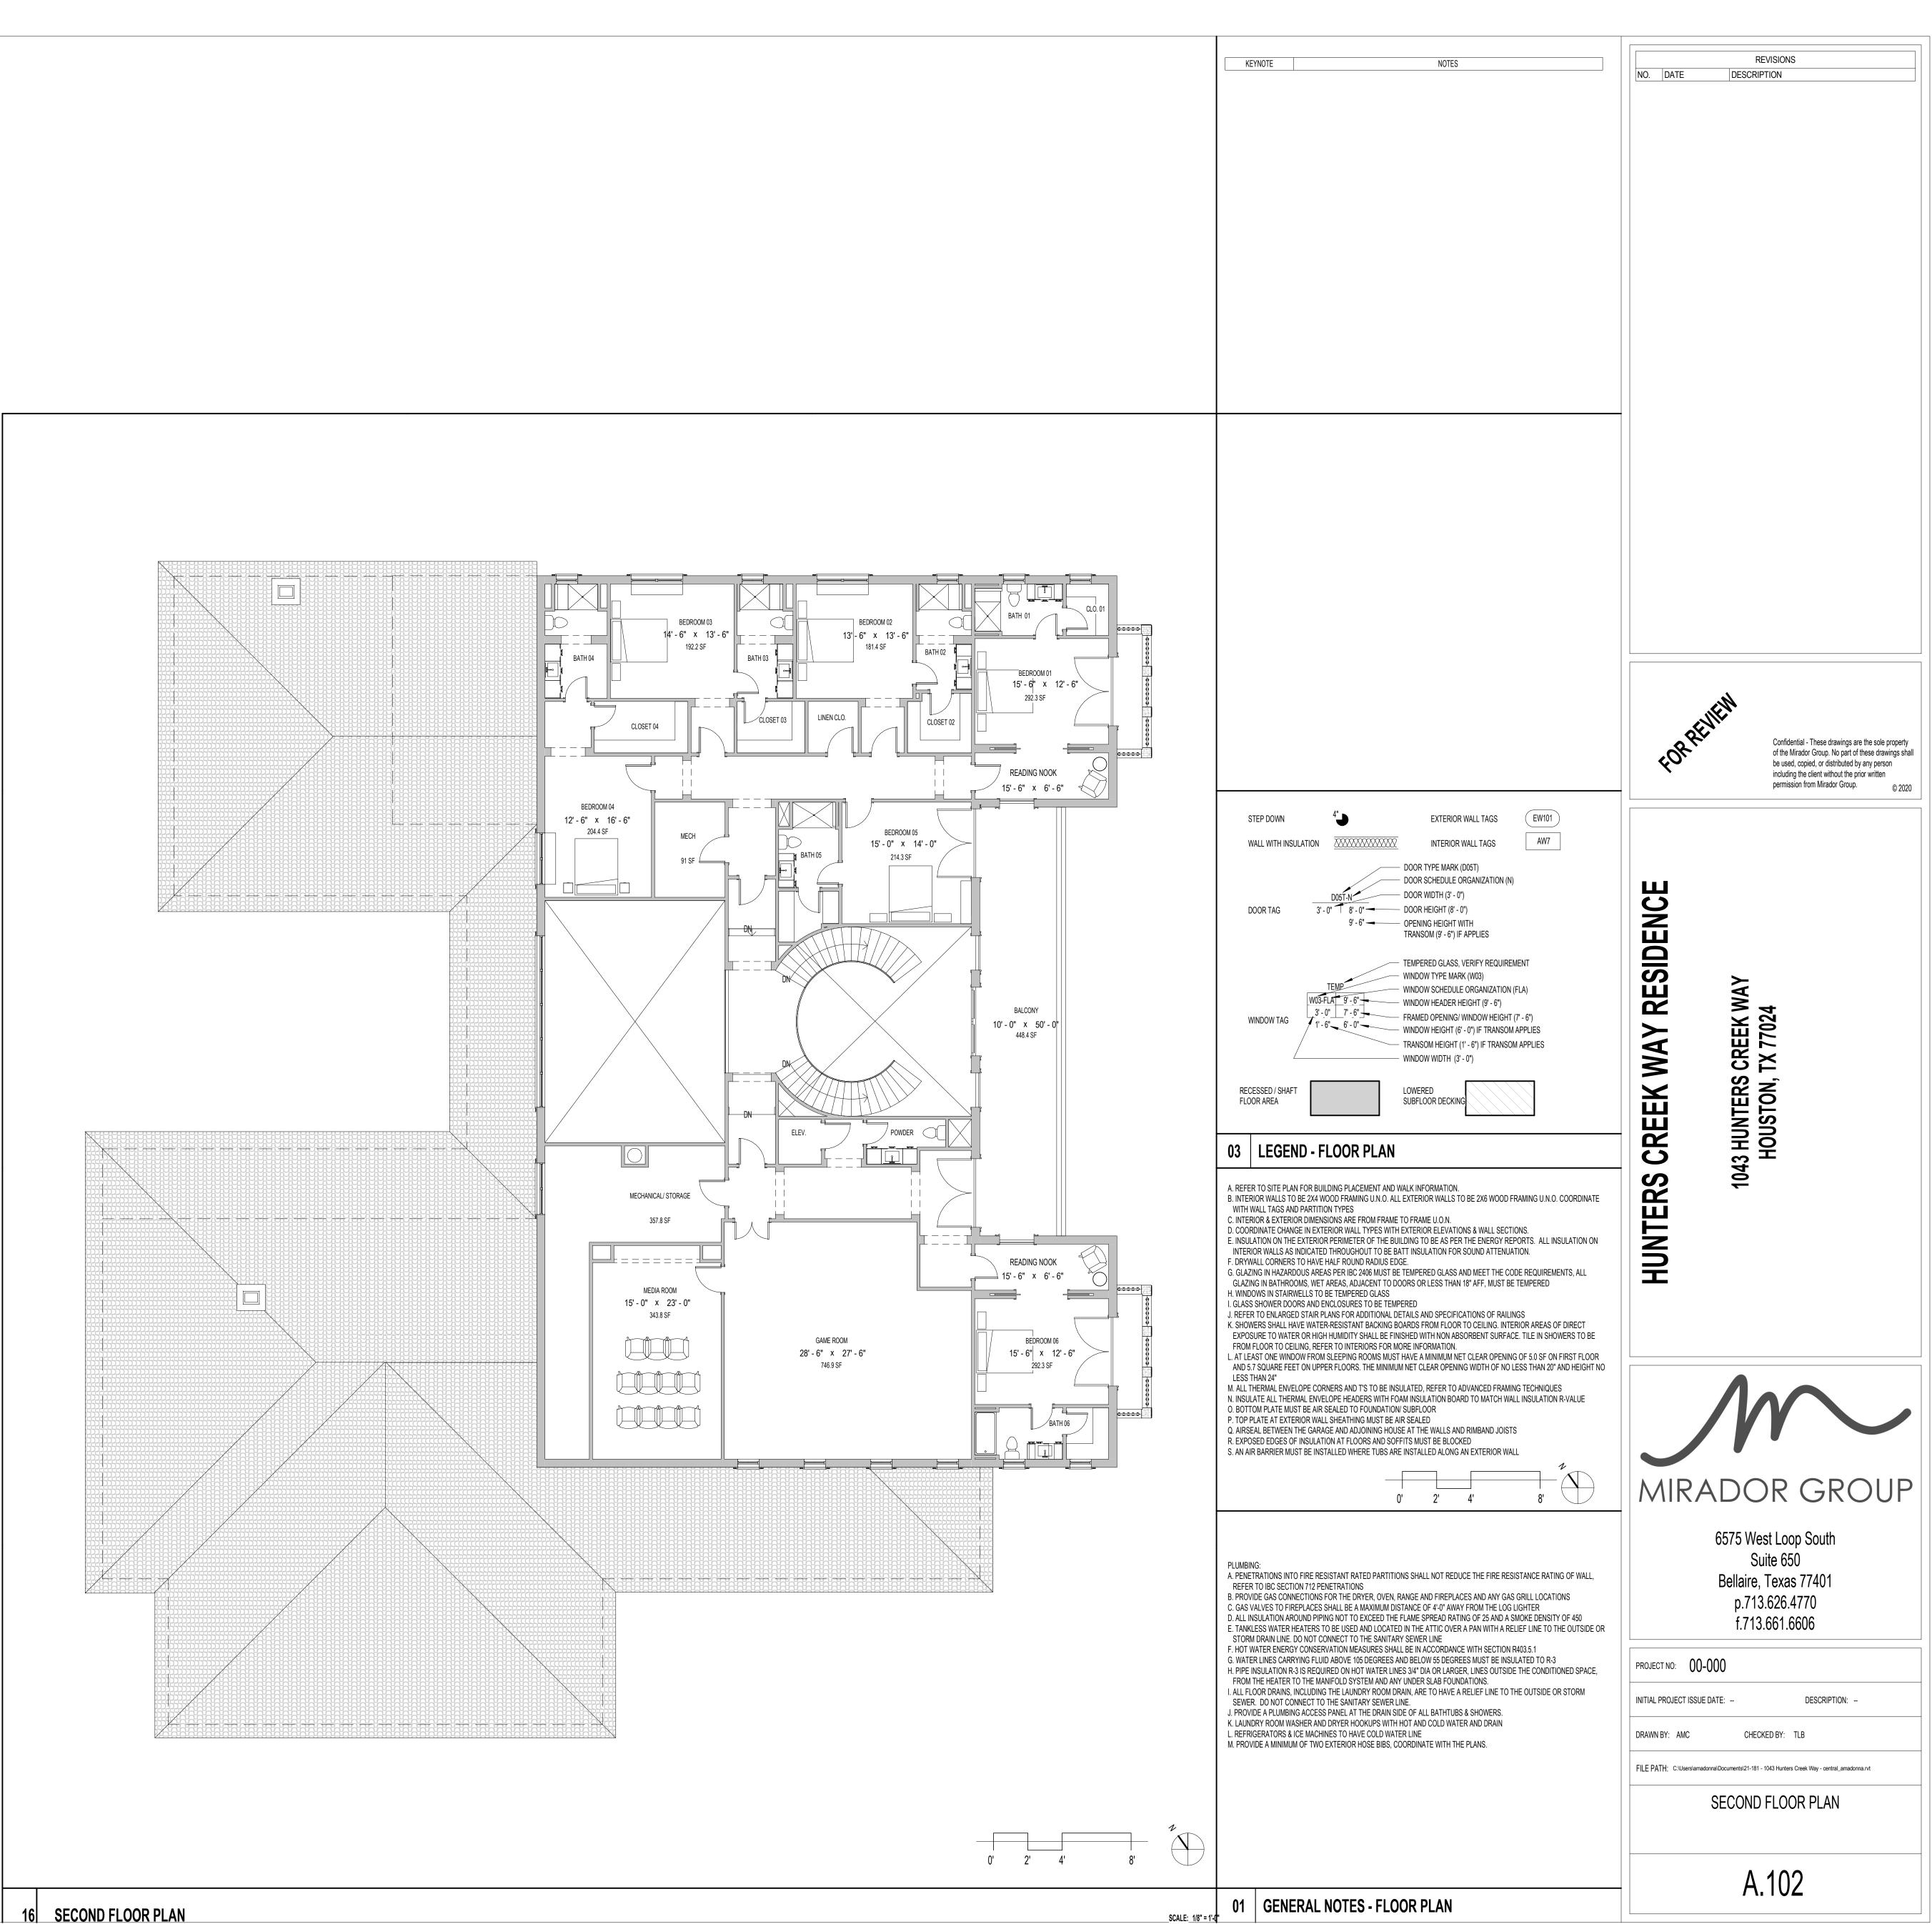

HUNTERS CREEK WAY RESIDENCE

| PROJECT NO:        |
|--------------------|
| INITIAL PROJECT I  |
| DRAWN BY: AMC      |
| FILE PATH: C:\User |

| NOTES | KEYNOTE |  |
|-------|---------|--|
|       |         |  |
|       |         |  |
|       |         |  |
|       |         |  |
|       |         |  |
|       |         |  |
|       |         |  |
|       |         |  |
|       |         |  |
|       |         |  |
|       |         |  |
|       |         |  |
|       |         |  |
|       |         |  |
|       |         |  |

| KEYNOTE | <br>NOTES |  |
|---------|-----------|--|
|         |           |  |
|         |           |  |
|         |           |  |
|         |           |  |
|         |           |  |
|         |           |  |
|         |           |  |
|         |           |  |
|         |           |  |
|         |           |  |
|         |           |  |
|         |           |  |
|         |           |  |
|         |           |  |
|         |           |  |
|         |           |  |
|         |           |  |
|         |           |  |
|         |           |  |
|         |           |  |
|         |           |  |
|         |           |  |
|         |           |  |
|         |           |  |
|         |           |  |
|         |           |  |