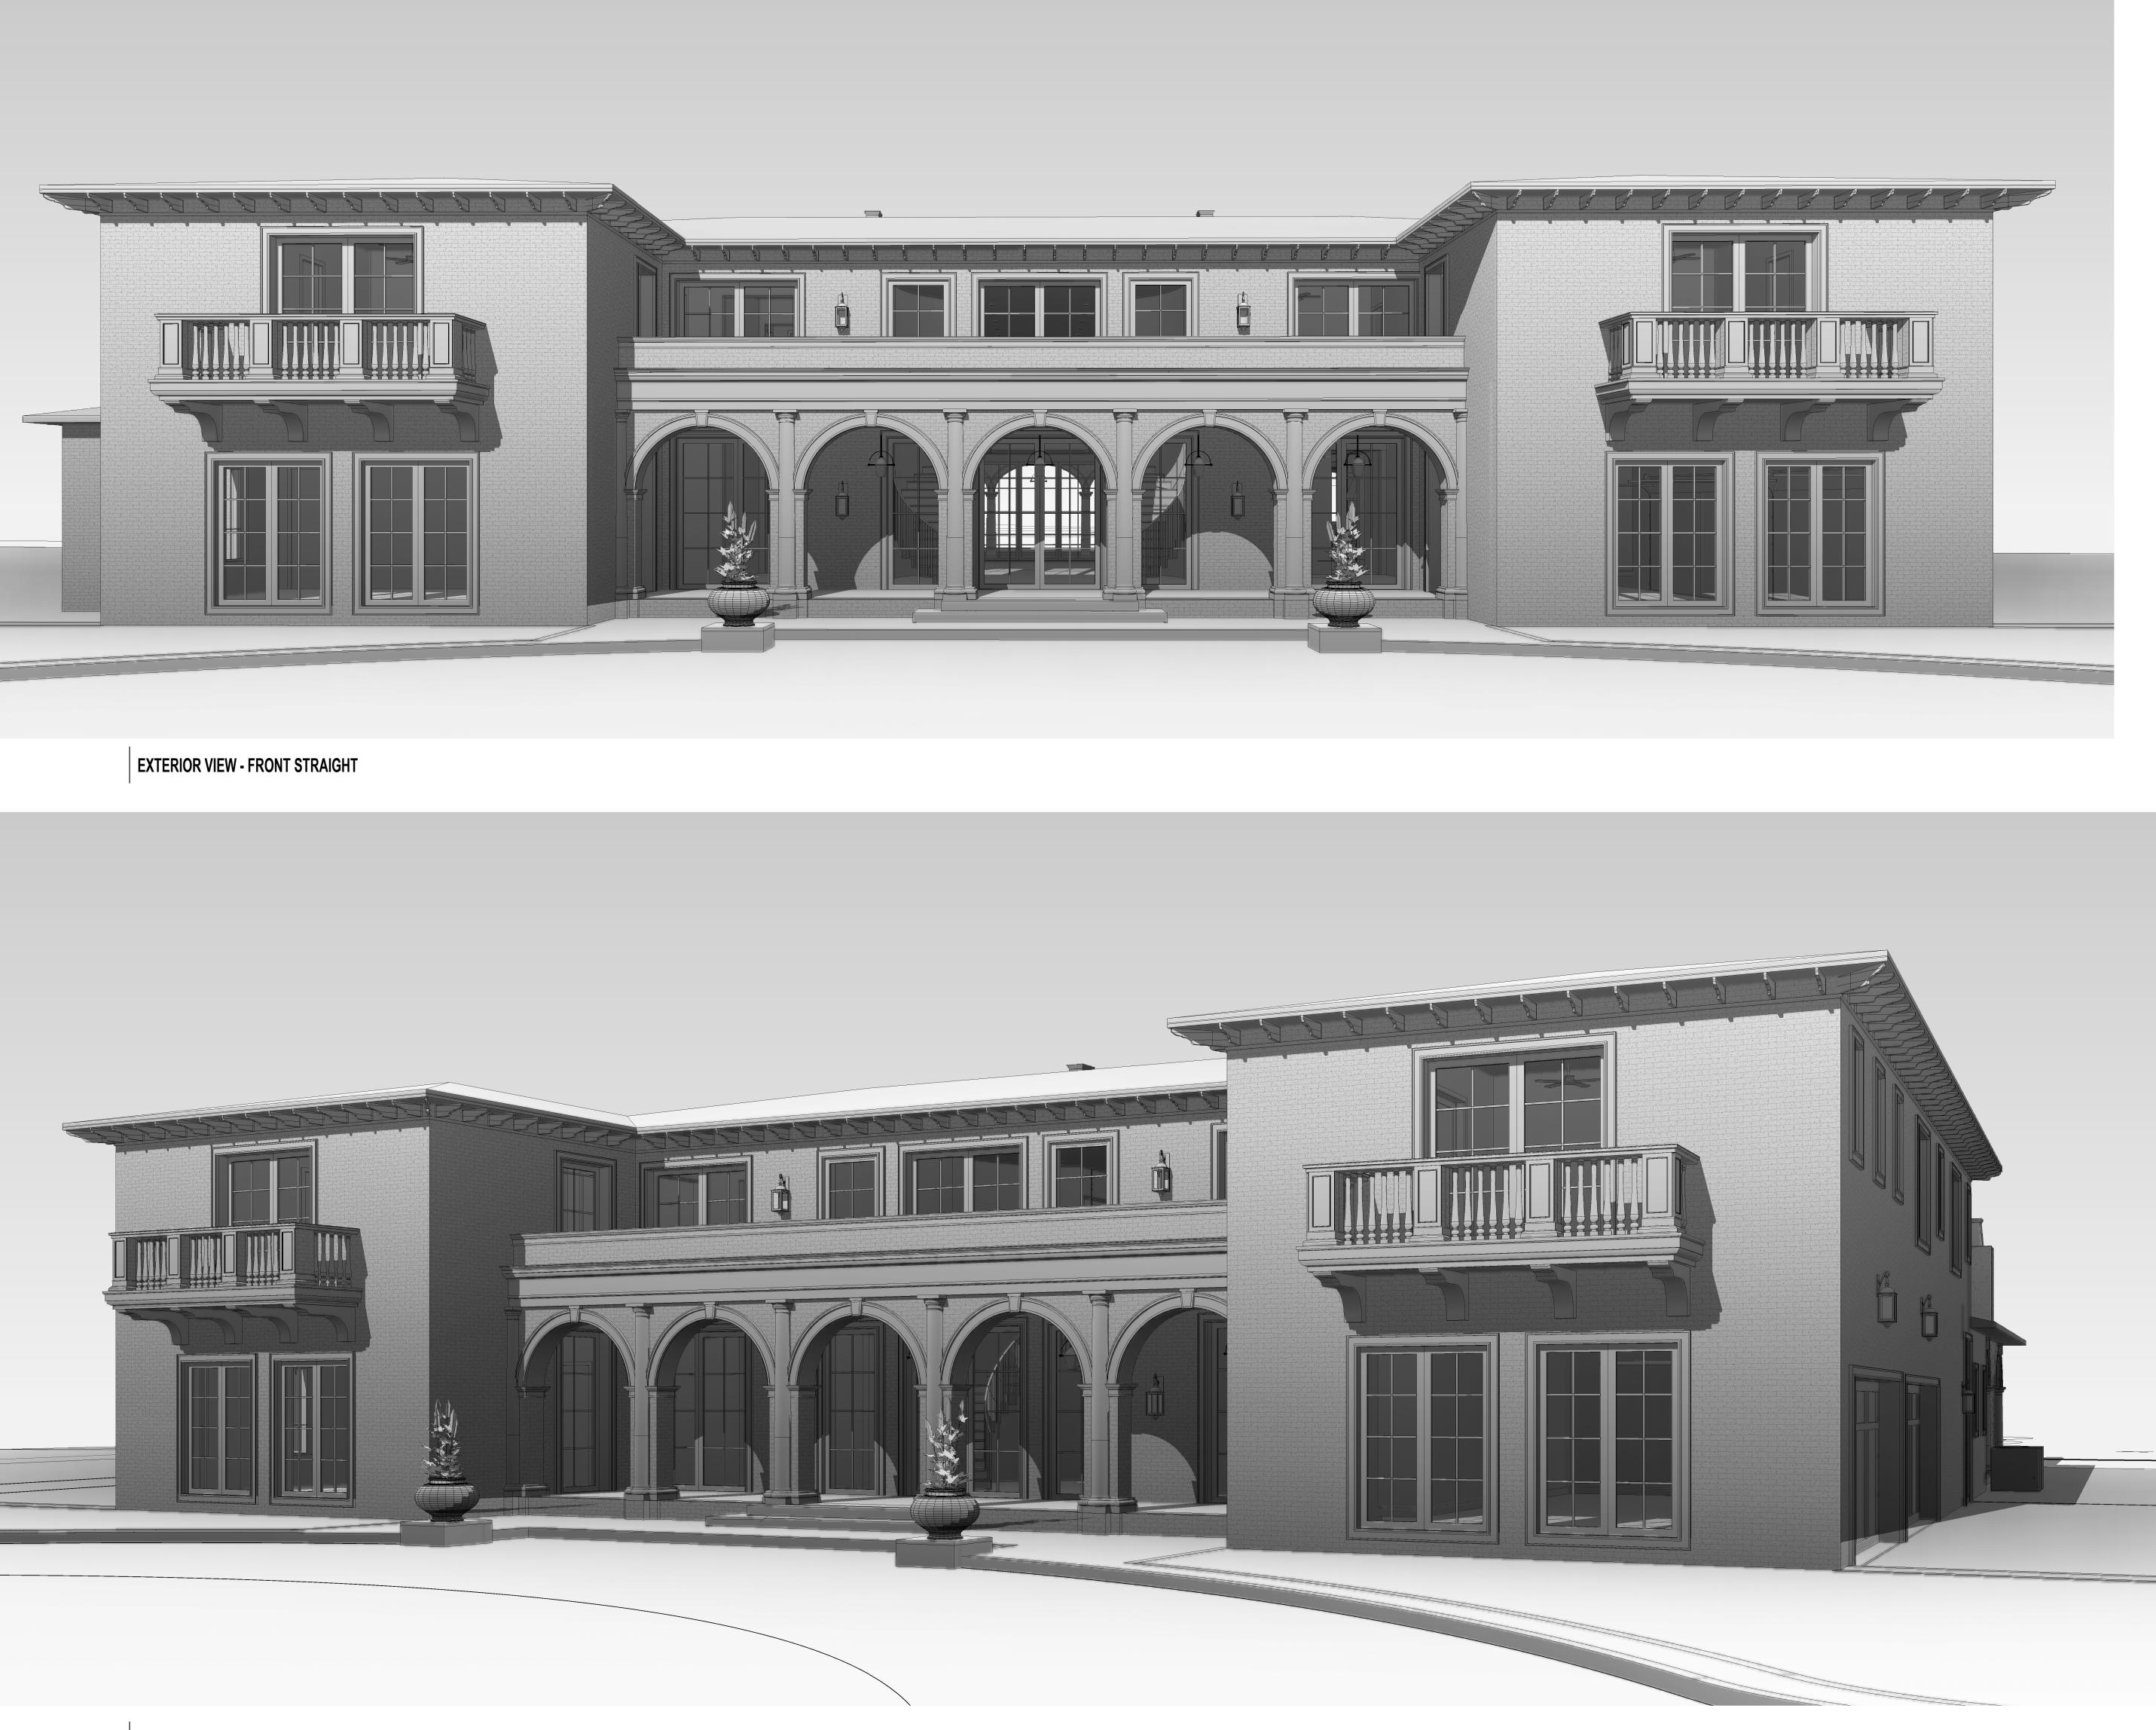

## HUNTERS CREEK WAY RESIDENCE

22/2022 5:27:26 PN

1043 HUNTERS CREEK WAY HOUSTON, TX 77024

**EXTERIOR VIEW - FRONT** 

**EXTERIOR VIEW - BACK STRAIT** 

EXTERIOR VIEW - BACK LOGGIA

EXTERIOR VIEW - MASTER LOGGIA