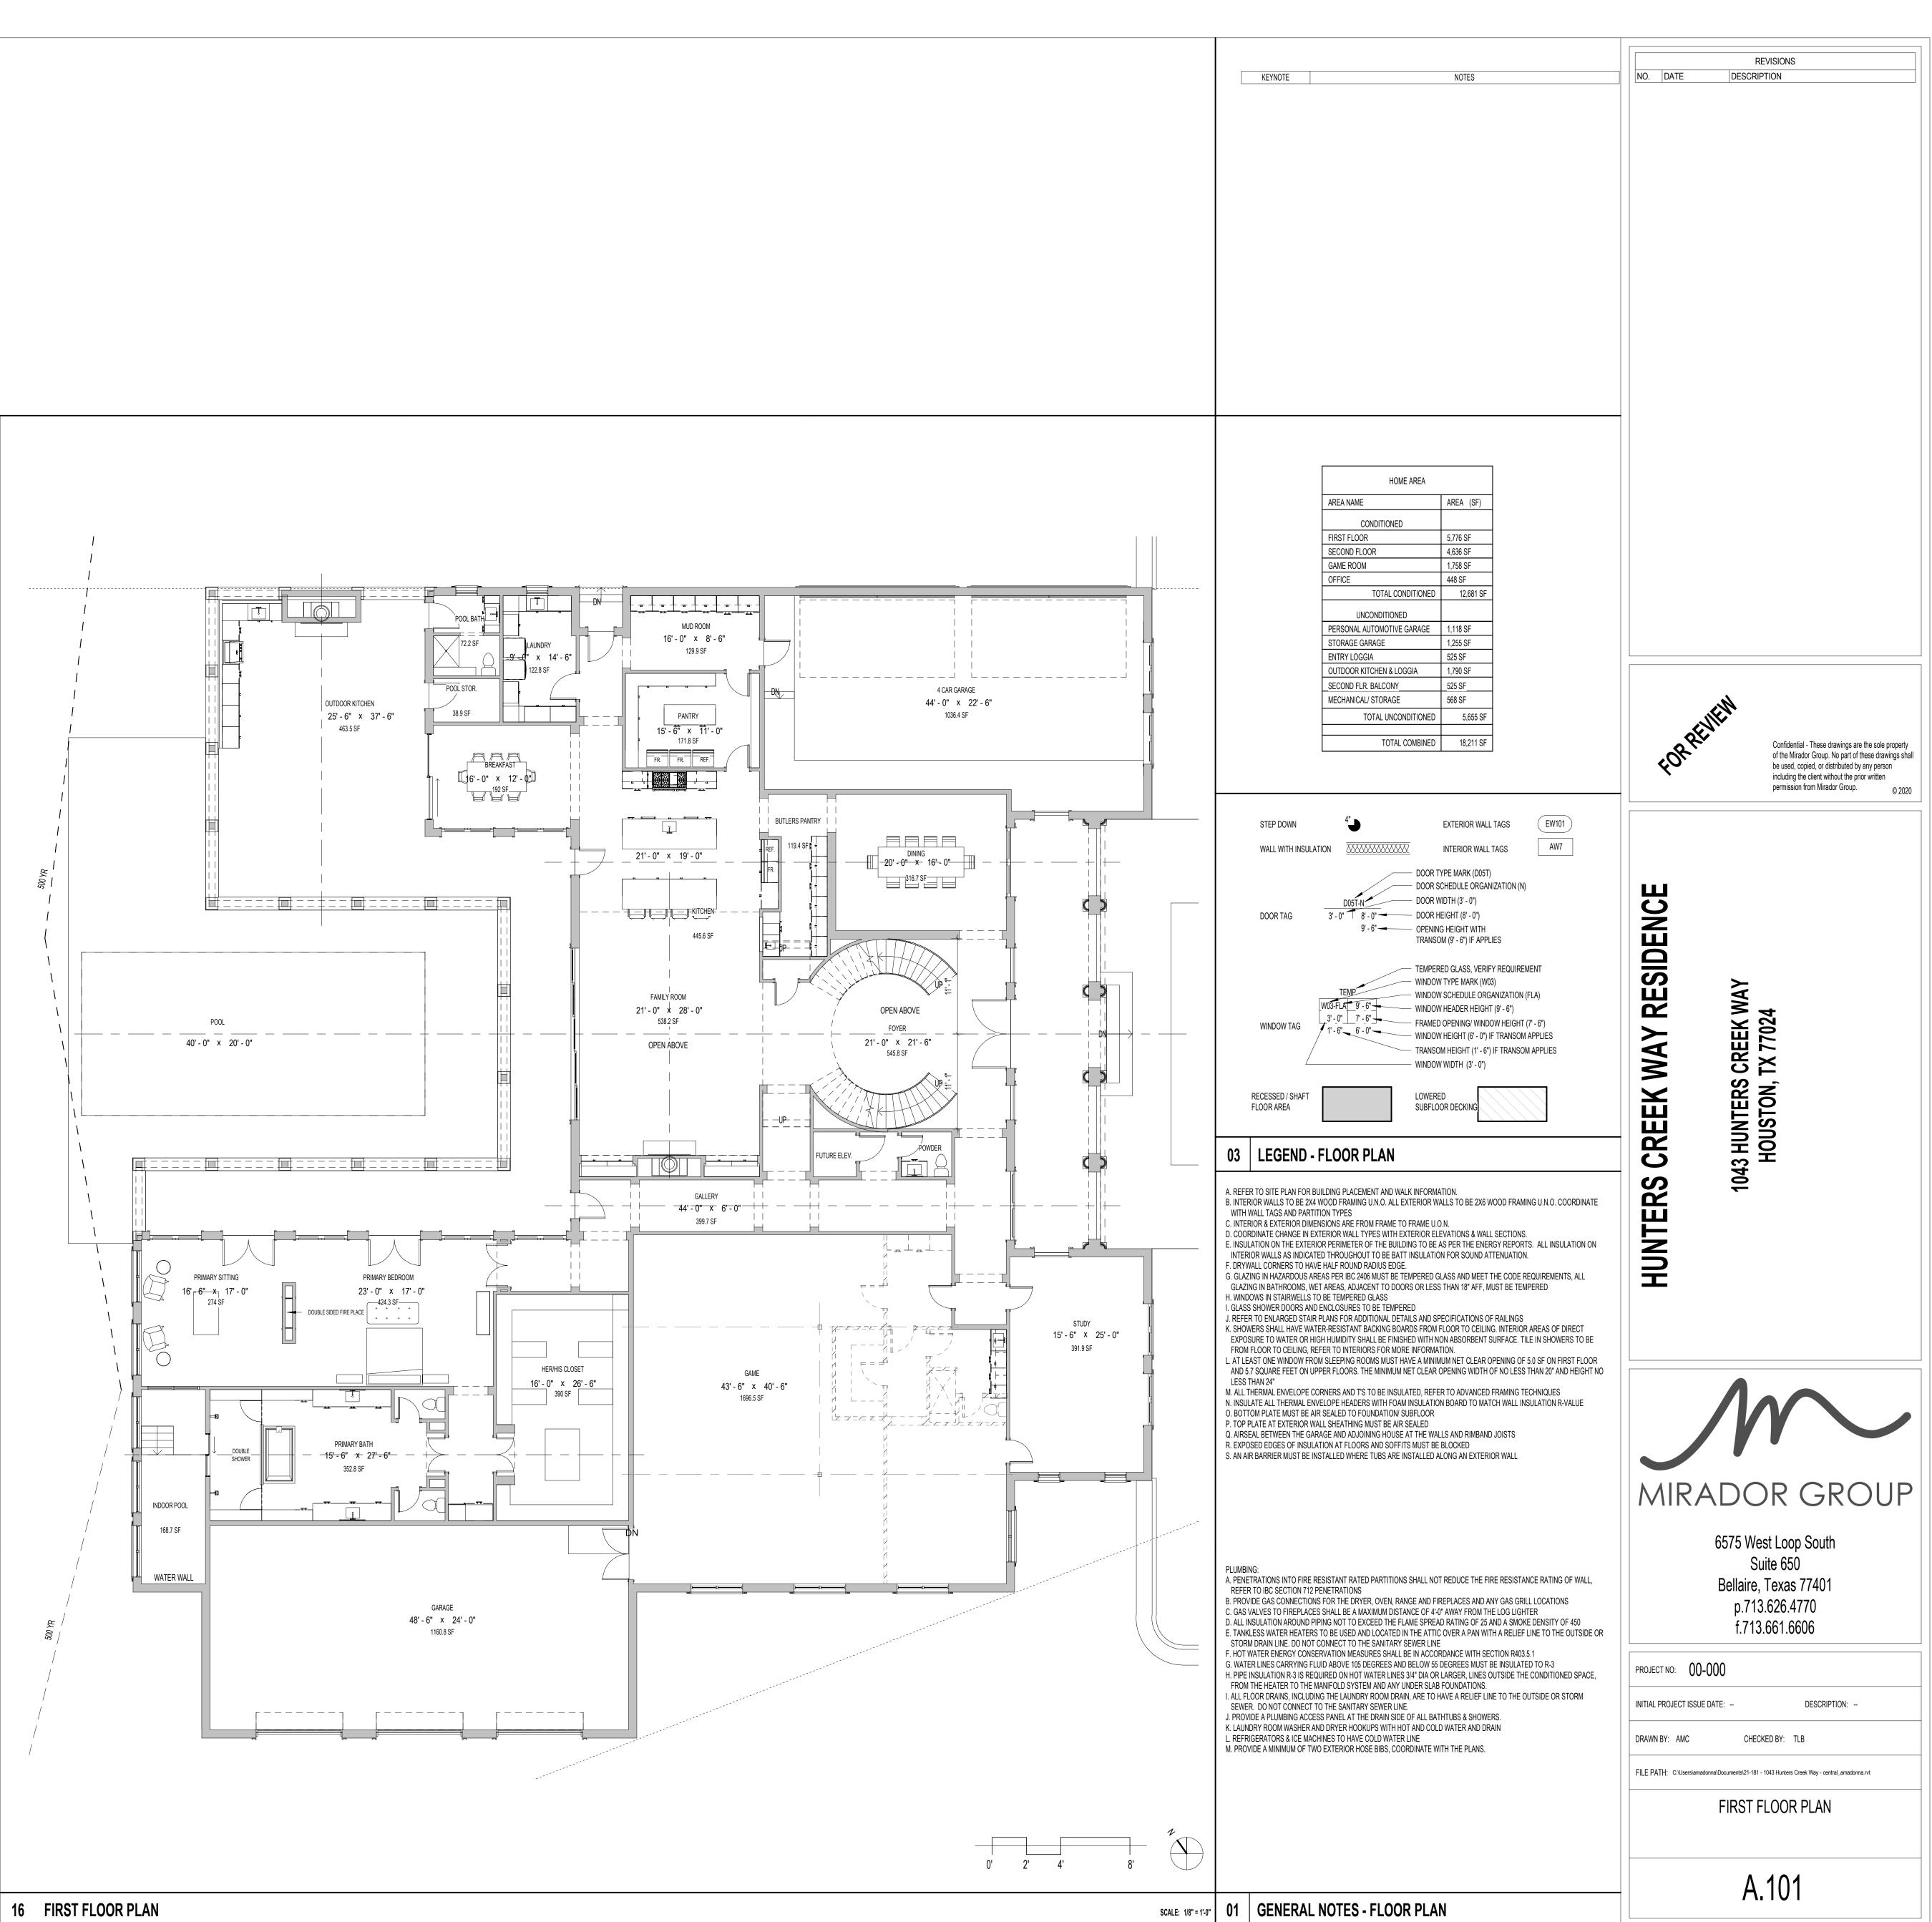

HUNTERS CREEK WAY RESIDENCE

| PROJECT NO:        |
|--------------------|
| INITIAL PROJECT I  |
| DRAWN BY: AMC      |
| FILE PATH: C:\User |

| NOTES | KEYNOTE |  |
|-------|---------|--|
|       |         |  |
|       |         |  |
|       |         |  |
|       |         |  |
|       |         |  |
|       |         |  |
|       |         |  |
|       |         |  |
|       |         |  |
|       |         |  |
|       |         |  |
|       |         |  |
|       |         |  |
|       |         |  |
|       |         |  |

| KEYNOTE | <br>NOTES |  |
|---------|-----------|--|
|         |           |  |
|         |           |  |
|         |           |  |
|         |           |  |
|         |           |  |
|         |           |  |
|         |           |  |
|         |           |  |
|         |           |  |
|         |           |  |
|         |           |  |
|         |           |  |
|         |           |  |
|         |           |  |
|         |           |  |
|         |           |  |
|         |           |  |
|         |           |  |
|         |           |  |
|         |           |  |
|         |           |  |
|         |           |  |
|         |           |  |
|         |           |  |
|         |           |  |
|         |           |  |