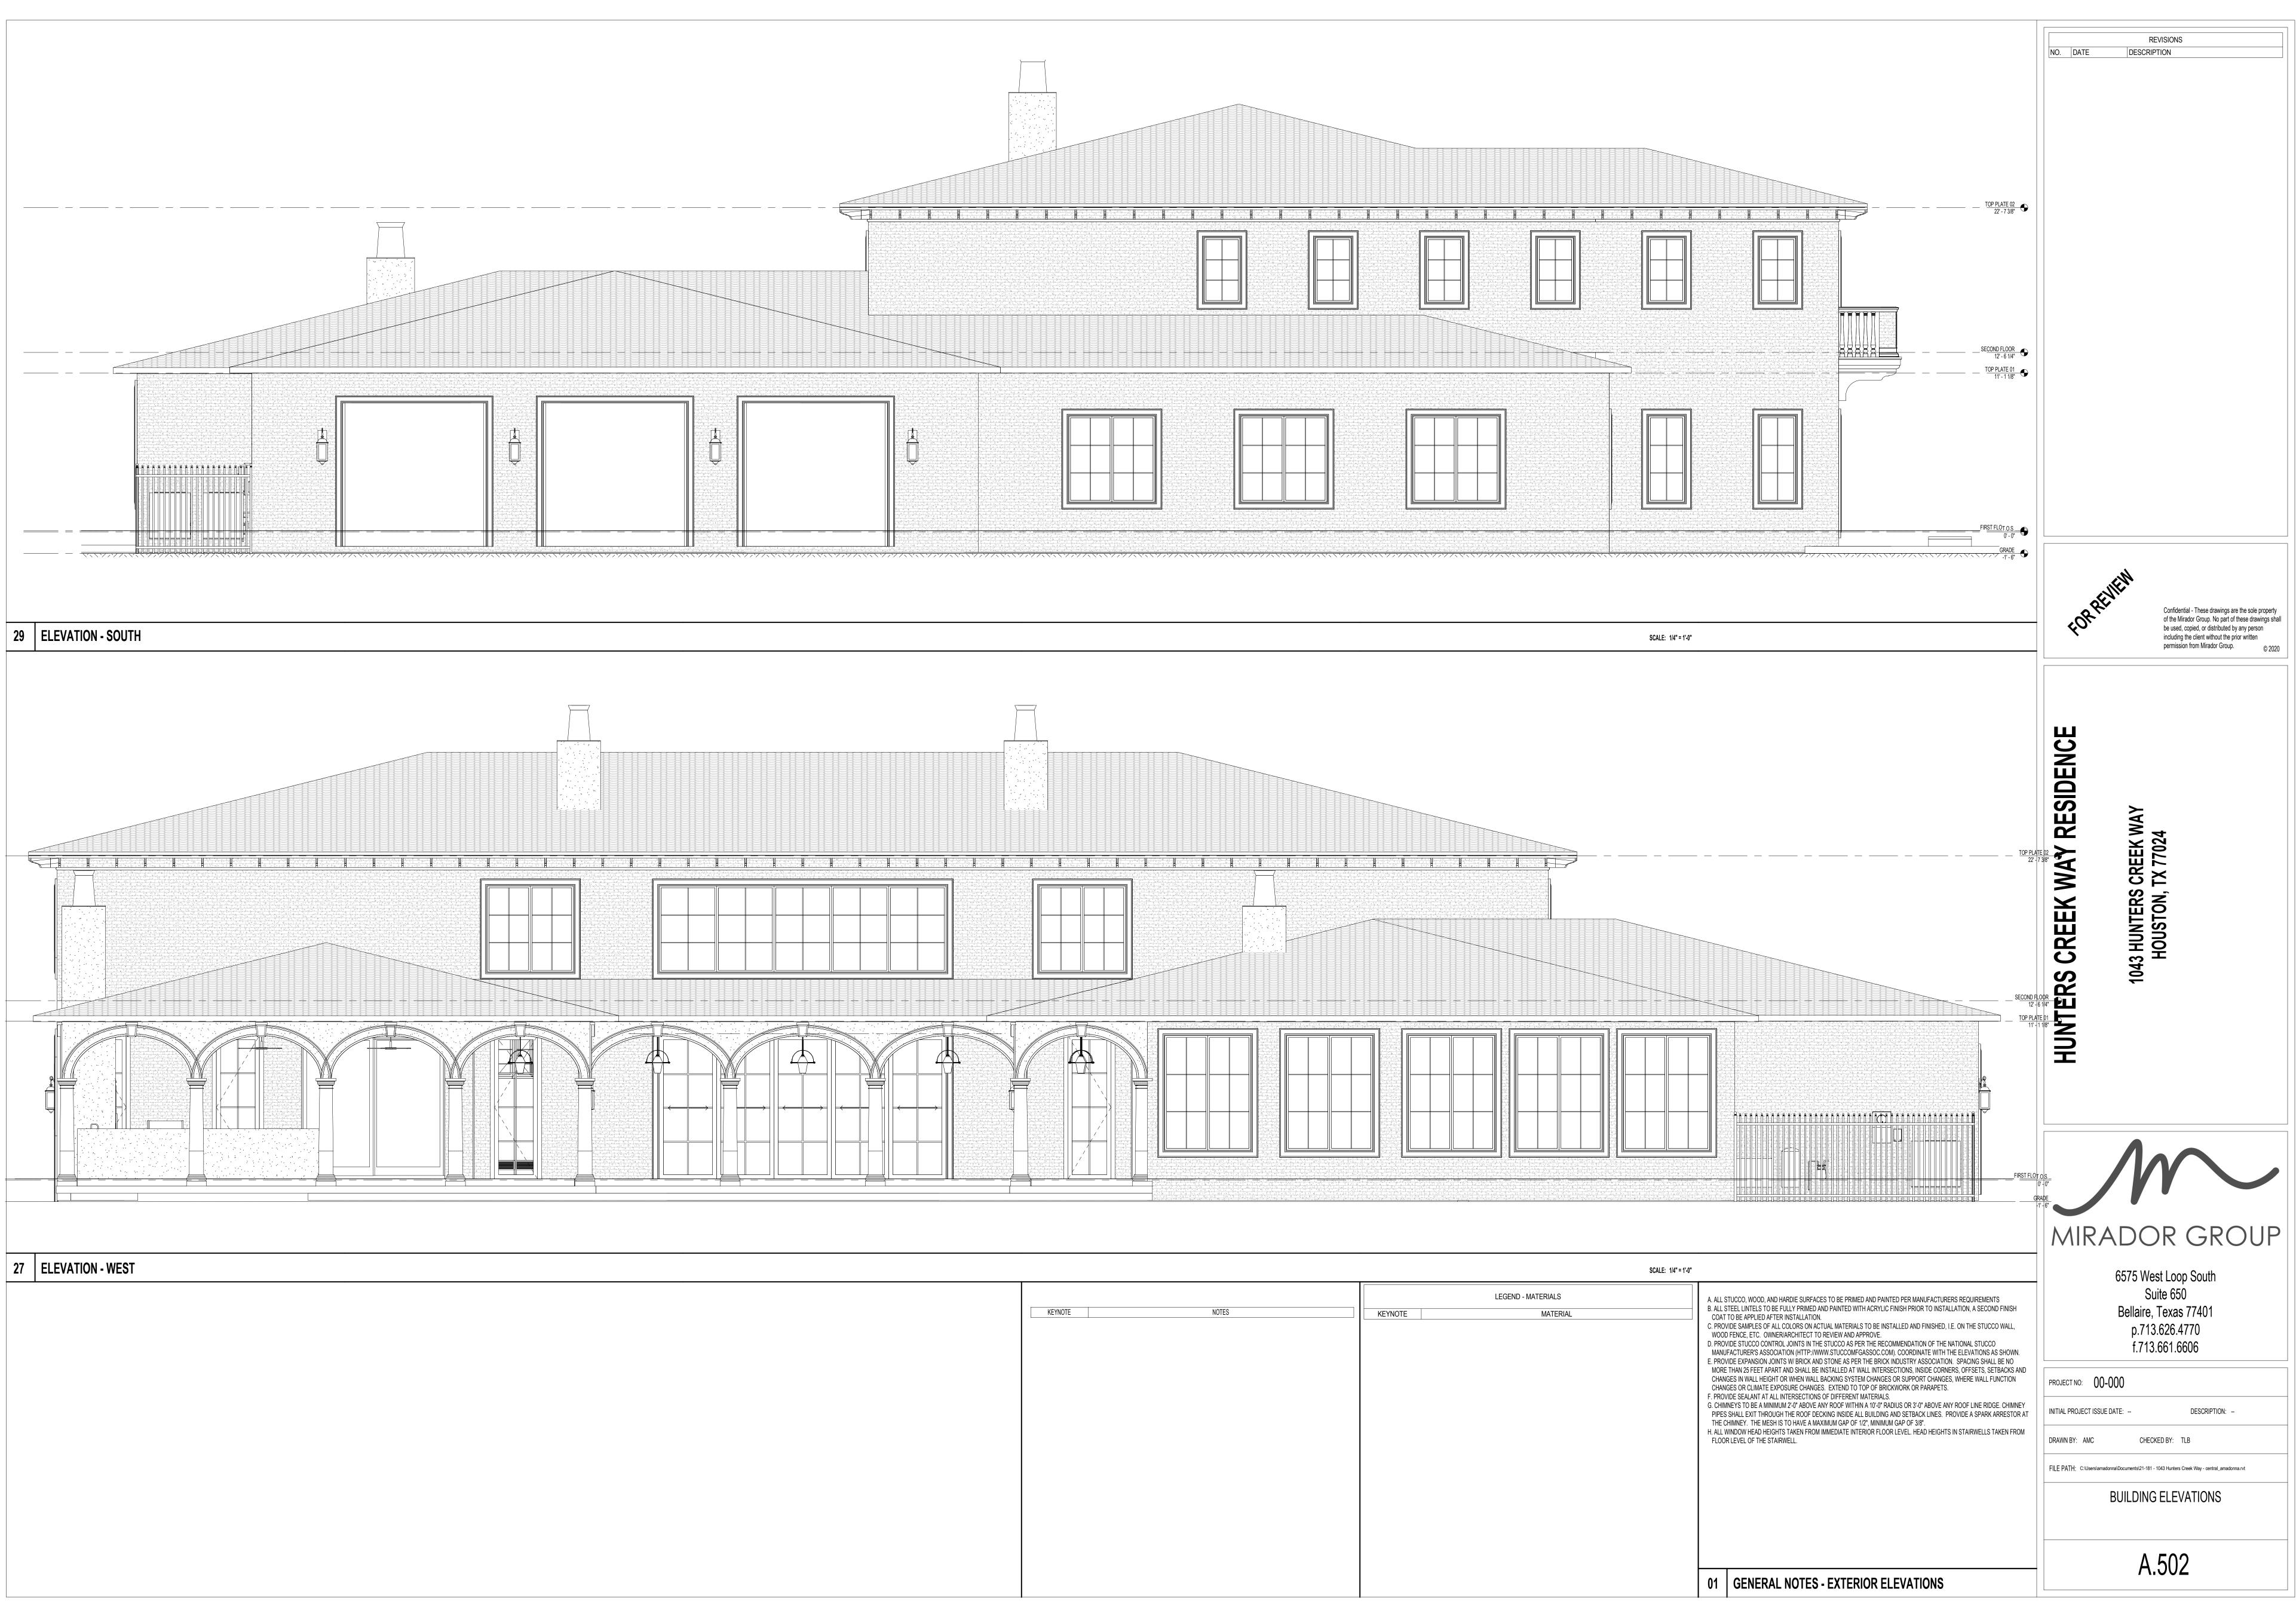

## HUNTERS CREEK WAY RESIDENCE

22/2022 5:27:26 PN

1043 HUNTERS CREEK WAY HOUSTON, TX 77024

**EXTERIOR VIEW - FRONT** 

**EXTERIOR VIEW - BACK STRAIT** 

EXTERIOR VIEW - BACK LOGGIA

EXTERIOR VIEW - MASTER LOGGIA