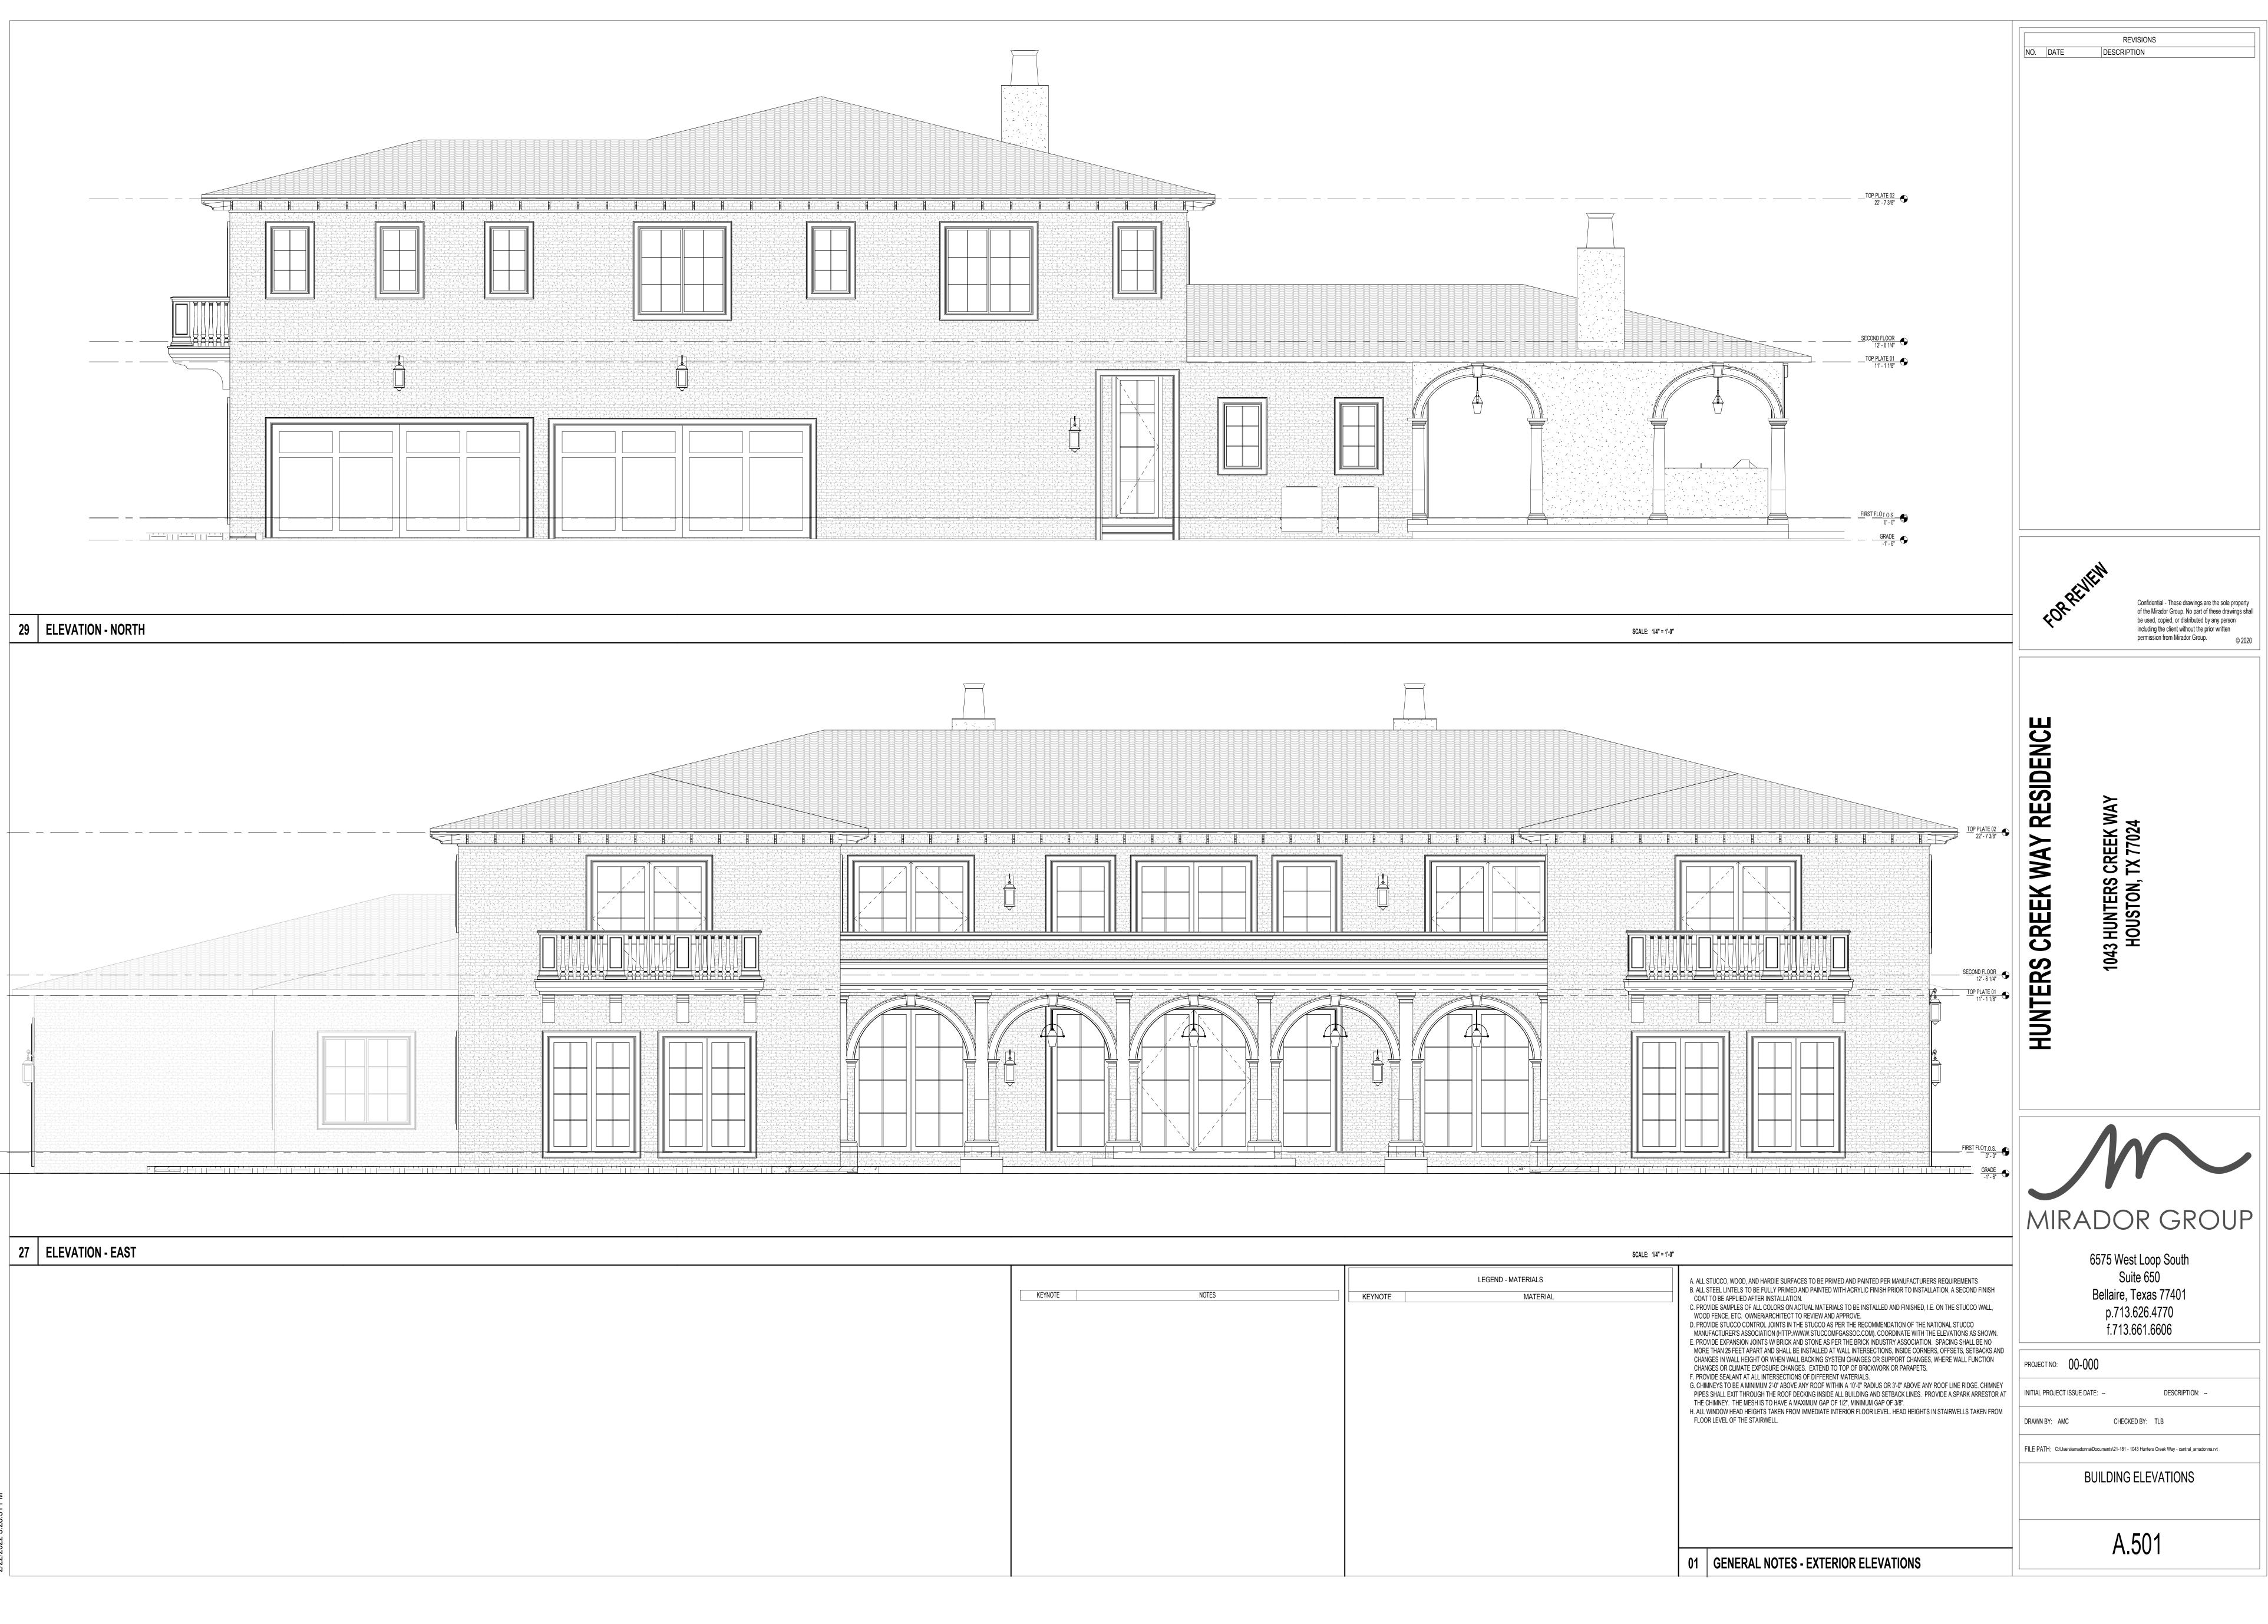

## HUNTERS CREEK WAY RESIDENCE

22/2022 5:27:26 PN

1043 HUNTERS CREEK WAY HOUSTON, TX 77024

**EXTERIOR VIEW - FRONT** 

**EXTERIOR VIEW - BACK STRAIT** 

EXTERIOR VIEW - BACK LOGGIA

EXTERIOR VIEW - MASTER LOGGIA