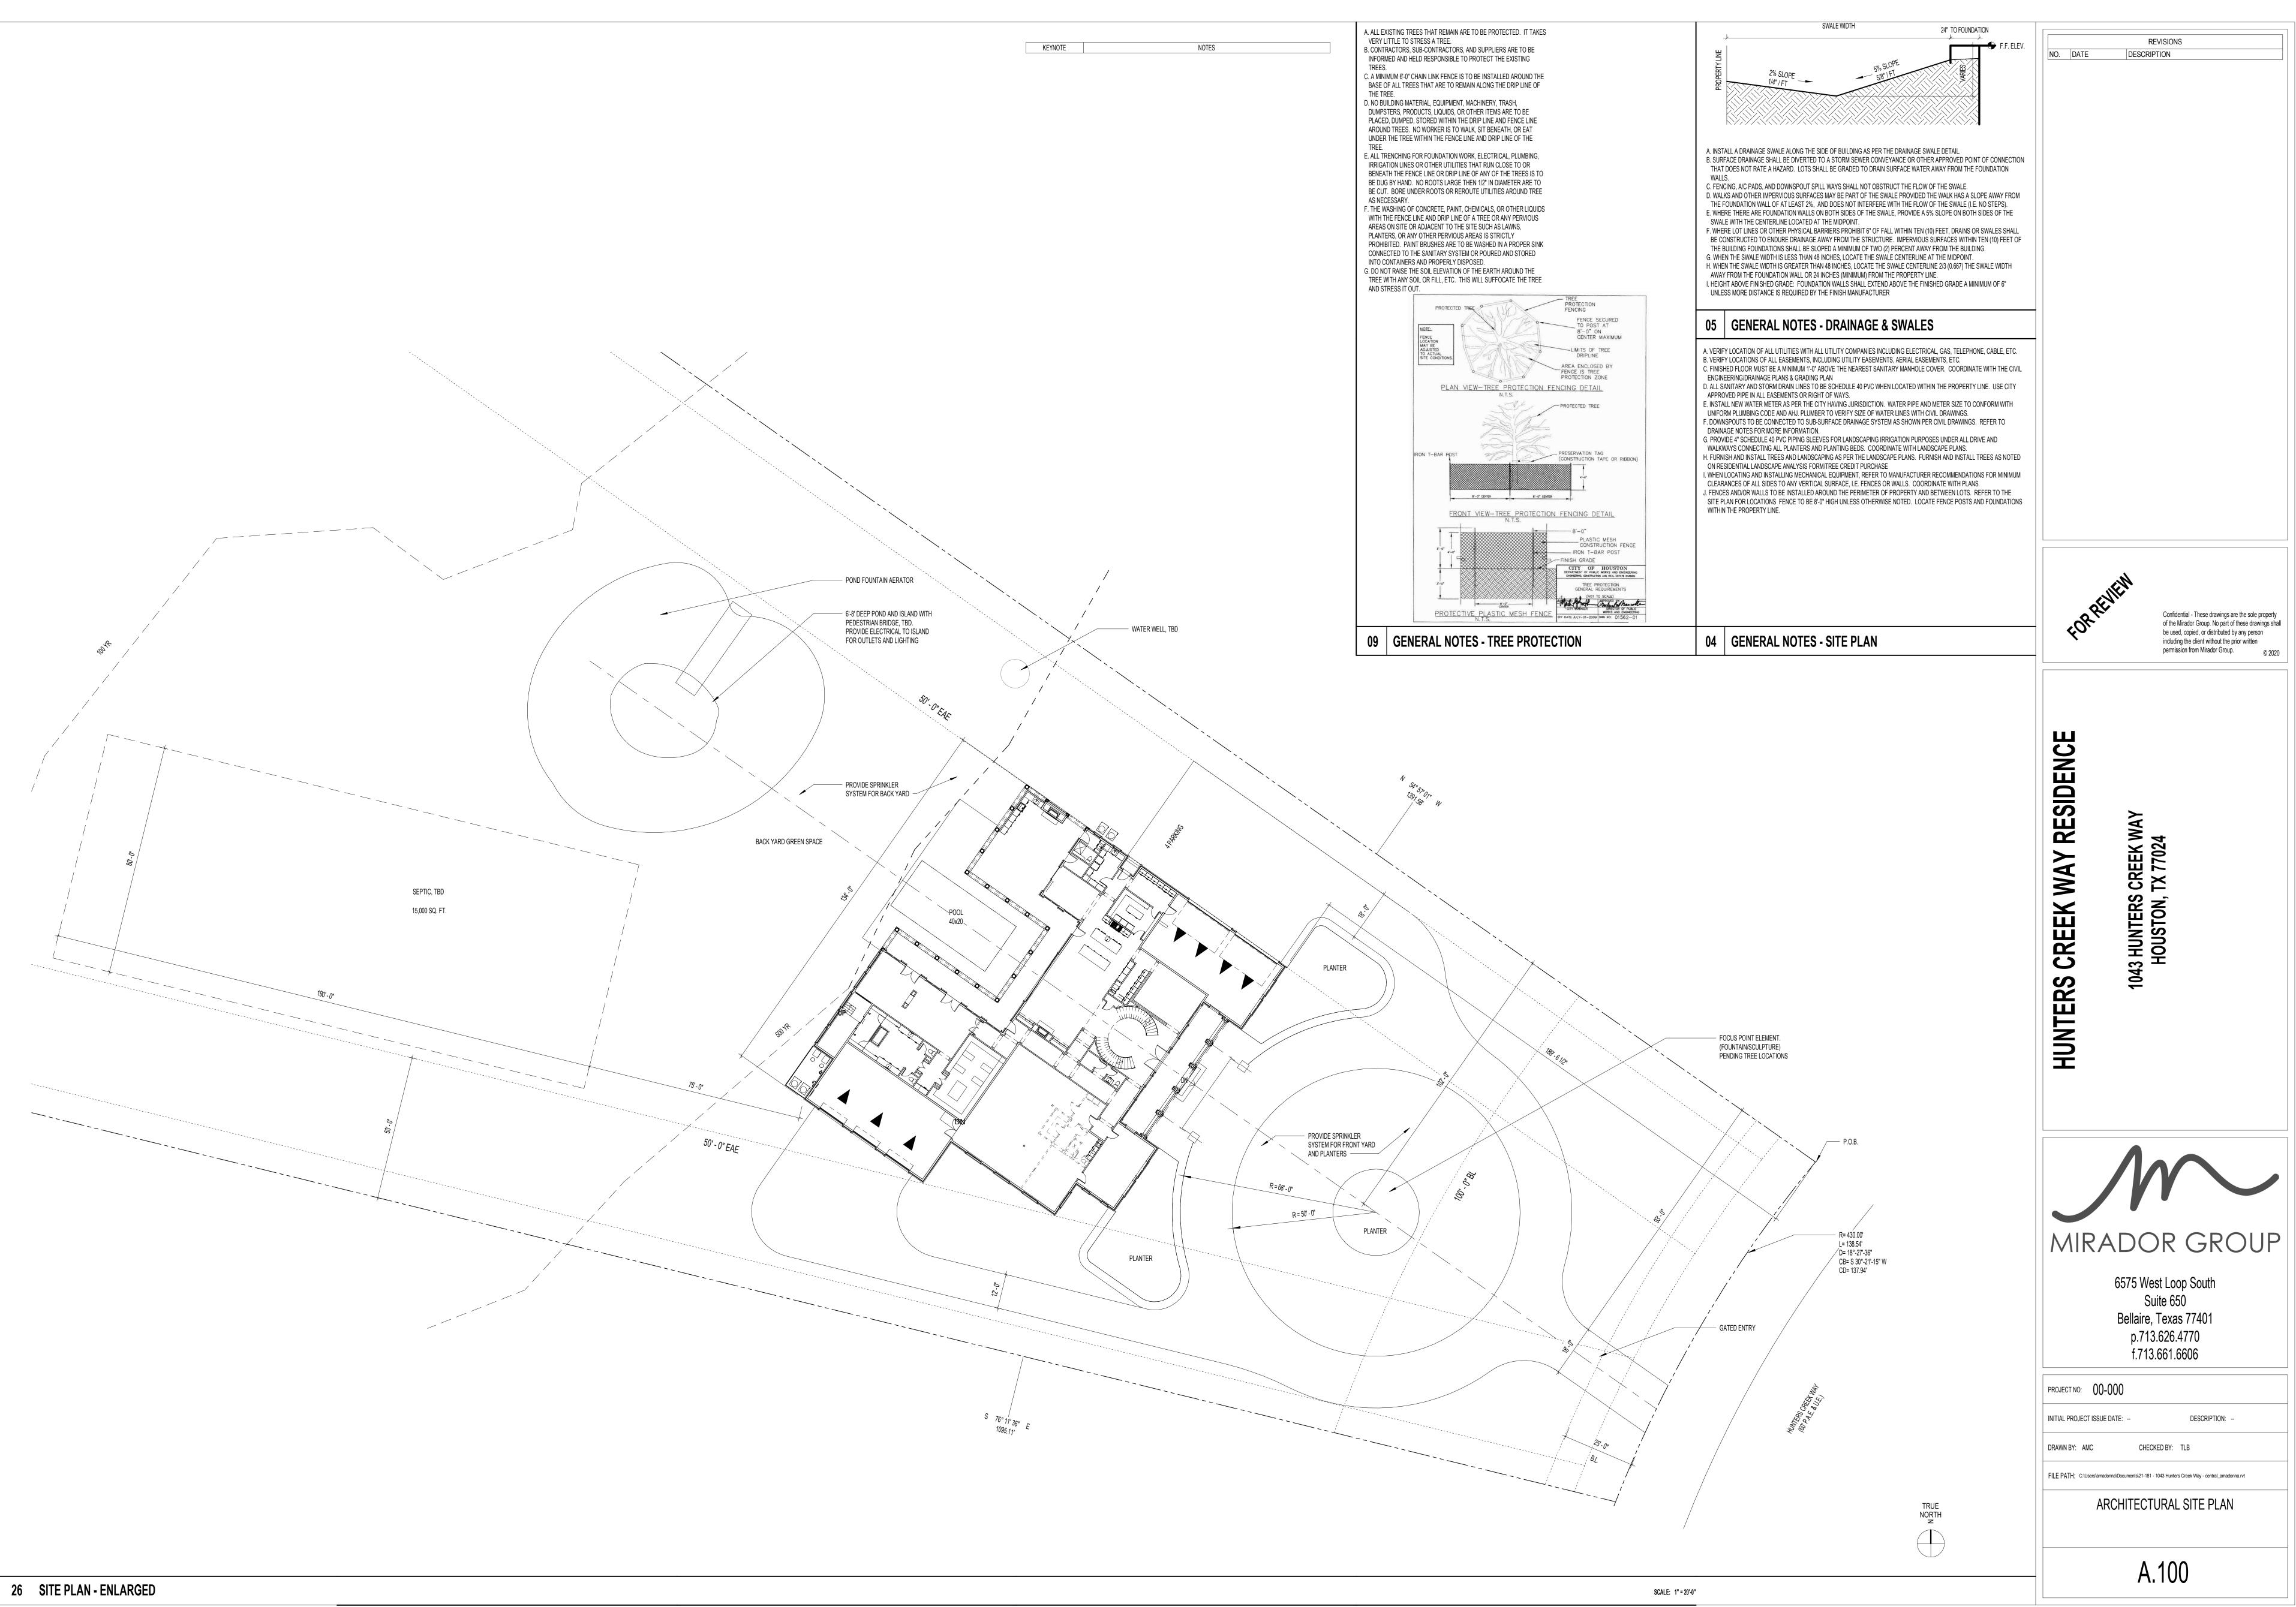

HUNTERS CREEK WAY RESIDENCE

| PROJECT NO:        |
|--------------------|
| INITIAL PROJECT I  |
| DRAWN BY: AMC      |
| FILE PATH: C:\User |

| NOTES | KEYNOTE |  |
|-------|---------|--|
|       |         |  |
|       |         |  |
|       |         |  |
|       |         |  |
|       |         |  |
|       |         |  |
|       |         |  |
|       |         |  |
|       |         |  |
|       |         |  |
|       |         |  |
|       |         |  |
|       |         |  |
|       |         |  |
|       |         |  |

| KEYNOTE | <br>NOTES |  |
|---------|-----------|--|
|         |           |  |
|         |           |  |
|         |           |  |
|         |           |  |
|         |           |  |
|         |           |  |
|         |           |  |
|         |           |  |
|         |           |  |
|         |           |  |
|         |           |  |
|         |           |  |
|         |           |  |
|         |           |  |
|         |           |  |
|         |           |  |
|         |           |  |
|         |           |  |
|         |           |  |
|         |           |  |
|         |           |  |
|         |           |  |
|         |           |  |
|         |           |  |
|         |           |  |
|         |           |  |