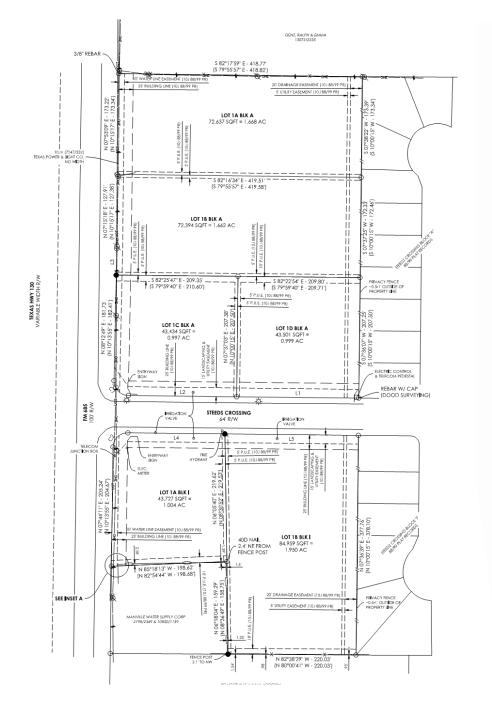

## **SKB ARCHITECTURE AND DESIGN**

# Project at Steed's Crossing IN SUPPORT OF ZONE CHANGE AND SPECIAL USE











S K B

#### മ A: 3,000 SF B: 2,252 SF ∢ 8 68 Spaces Mgr. Office Steeds Crossing .ive/Work . 7 .ive/Work Live/Work ive/Work Live/Work П 8 -39 Spaces Retail 8 4 Retail 5360 SF Live/Wor 4546 SF -6 -9 8 \* RAMP UP 252'-0" @ 3.979 8 17 Spaces Live/Work \*\*\* 25'-0' STREETSCAPE YARD AT FRONTAGE ROAD $\odot$ $\odot$ $\bigcirc$ $\bigcirc$ $\odot$ ( ) $\odot$ $\odot$ $\odot$ $(\cdot)$ $\odot$ State Highway 130 - Frontage Road F.M. 685

#### SITE PLAN-FLOOR PLANS





#### State Highway 130 - Frontage Road F.M. 685

#### SITE PLAN-FLOOR PLANS



#### ՟ա¦ա հակավ 1BR/1BA 1BR/1BA 1BR/1BA 2BR/2BA 1BR/1BA Studio ų, ĥ BR/2BA Steeds Crossing l -1BR/1BA 1BR/1BA 1BR/1BA 1BR/1BA 1BR/1BA 1BR/1BA 1BR/1BA 1BR/1BA Studio Q Studio 1BR/1BA 1BR/1BA 2BR/2BA 1BR/1 1BR/1BA 1BR/1BA ľ 1BR/1BA 2BR/2BA 1BR/1BA 1BR/1BA