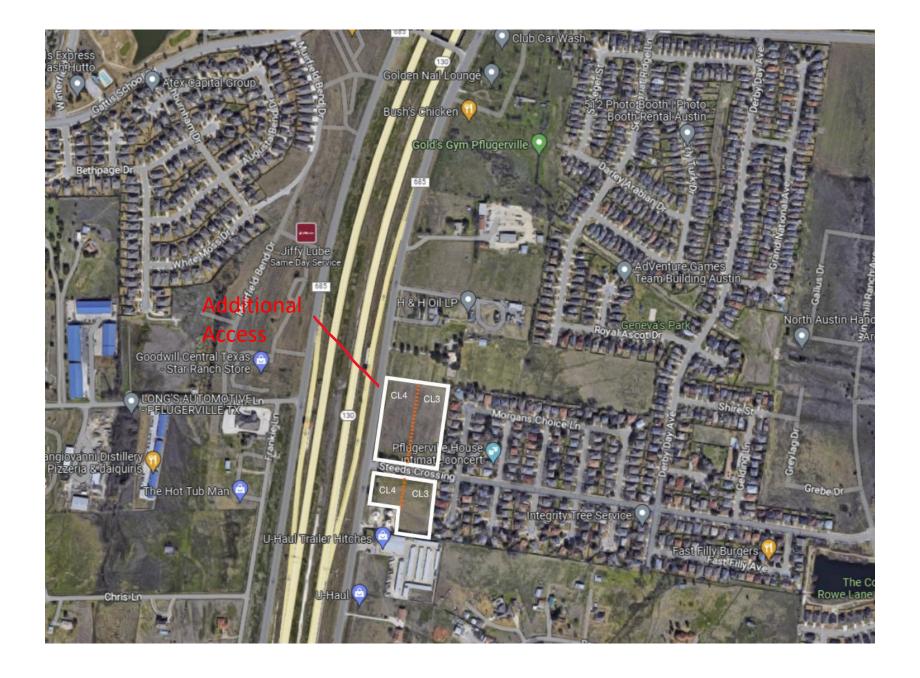

## **SKB ARCHITECTURE AND DESIGN**

# Project at Steed's Crossing IN SUPPORT OF ZONE CHANGE AND SPECIAL USE











S K B

#### മ A: 3,000 SF B: 2,252 SF ∢ 8 68 Spaces Mgr. Office Steeds Crossing .ive/Work . 7 .ive/Work Live/Work ive/Work Live/Work П 8 -39 Spaces Retail 8 4 Retail 5360 SF Live/Wor 4546 SF -6 -9 8 \* RAMP UP 252'-0" @ 3.979 8 17 Spaces Live/Work \*\*\* 25'-0' STREETSCAPE YARD AT FRONTAGE ROAD $\odot$ $\odot$ $\bigcirc$ $\bigcirc$ $\odot$ ( ) $\odot$ $\odot$ $\odot$ $(\cdot)$ $\odot$ State Highway 130 - Frontage Road F.M. 685

#### SITE PLAN-FLOOR PLANS





#### State Highway 130 - Frontage Road F.M. 685

#### SITE PLAN-FLOOR PLANS



#### ՟ա¦ա հակավ 1BR/1BA 1BR/1BA 1BR/1BA 2BR/2BA 1BR/1BA Studio ų, ĥ BR/2BA Steeds Crossing l -1BR/1BA 1BR/1BA 1BR/1BA 1BR/1BA 1BR/1BA 1BR/1BA 1BR/1BA 1BR/1BA Studio Q Studio 1BR/1BA 1BR/1BA 2BR/2BA 1BR/1 1BR/1BA 1BR/1BA ľ 1BR/1BA 2BR/2BA 1BR/1BA 1