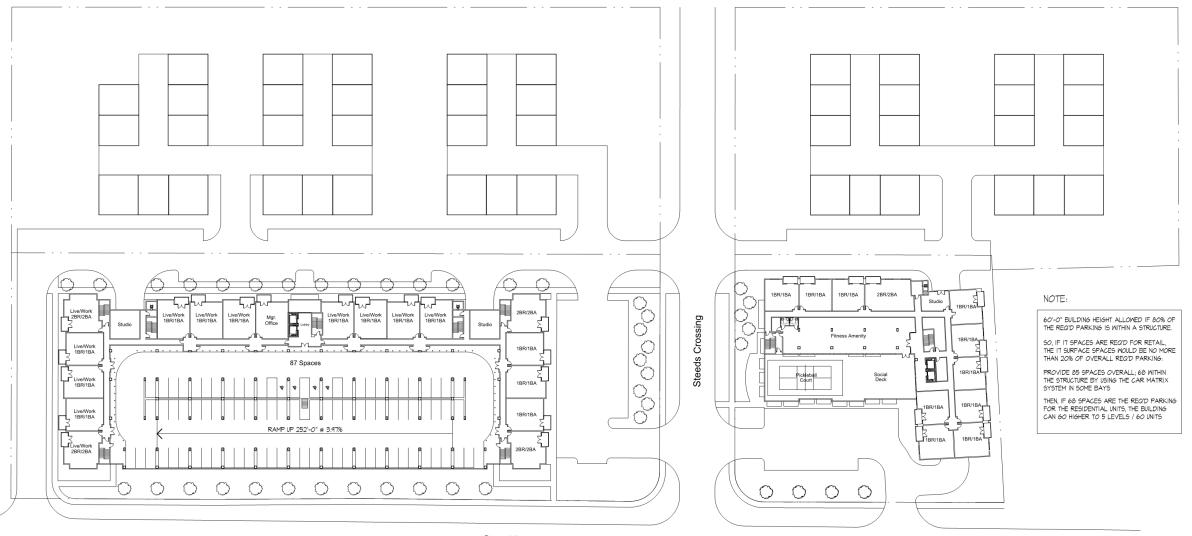

#### മ A: 3,000 SF B: 2,252 SF ∢ 8 68 Spaces Mgr. Office Steeds Crossing .ive/Work . 7 .ive/Work Live/Work ive/Work Live/Work П 8 -39 Spaces Retail 8 4 Retail 5360 SF Live/Wor 4546 SF -6 -9 8 \* RAMP UP 252'-0" @ 3.979 8 17 Spaces Live/Work \*\*\* 25'-0' STREETSCAPE YARD AT FRONTAGE ROAD $\odot$ $\odot$ $\bigcirc$ $\bigcirc$ $\odot$ ( ) $\odot$ $\odot$ $\odot$ $(\cdot)$ $\odot$ State Highway 130 - Frontage Road F.M. 685

#### ՟ա¦ա հակավ 1BR/1BA 1BR/1BA 1BR/1BA 2BR/2BA 1BR/1BA Studio ų, ĥ BR/2BA Steeds Crossing l -1BR/1BA 1BR/1BA 1BR/1BA 1BR/1BA 1BR/1BA 1BR/1BA 1BR/1BA 1BR/1BA Studio Q Studio 1BR/1BA 1BR/1BA 2BR/2BA 1BR/1 1BR/1BA 1BR/1BA ľ 1BR/1BA 2BR/2BA 1BR/1BA 1BR/1BA 1BR/1BA 1BR/1BA 1BR/1BA 1BR/1BA 2BR/2BA 1BR/1BA Brub) 1BR/1BA ۵ 1BR/1BA 1BR/1BA . . . . . h . . . 1BR/1BA 1BR/1BA 888888 📩 888888 1BR/1BA 1BR/1BA Bocce Lawn LIBR/1BA Γ₹ ٤ 3BR/2BA 3BR/2BA 2BR/2BA 2BR/2BA 0 $\bigcirc$ $\bigcirc$ $\bigcirc$ $\bigcirc$ $\bigcirc$ $\bigcirc$ $\bigcirc$ $\bigcirc$ C $\bigcirc$ $\bigcirc$ $\bigcirc$ 00 $\bigcirc$ $\bigcirc$