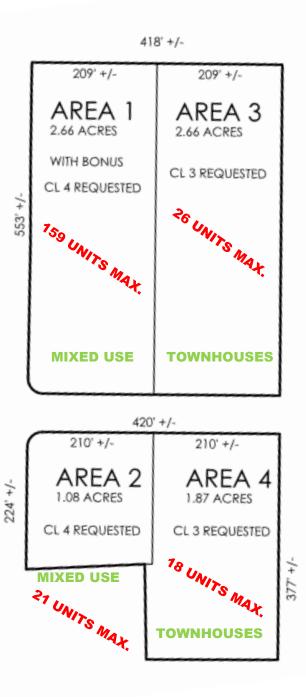

## **SKB ARCHITECTURE AND DESIGN**

# Project at Steed's Crossing IN SUPPORT OF ZONE CHANGE AND SPECIAL USE











S K B

#### മ A: 3,000 SF B: 2,252 SF ∢ 8 68 Spaces Mgr. Office Steeds Crossing .ive/Work . 7 .ive/Work Live/Work ive/Work Live/Work П 8 -39 Spaces Retail 8 4 Retail 5360 SF Live/Wor 4546 SF -6 -9 8 \* RAMP UP 252'-0" @ 3.979 8 17 Spaces Live/Work \*\*\* 25'-0' STREETSCAPE YARD AT FRONTAGE ROAD $\odot$ $\odot$ $\bigcirc$ $\bigcirc$ $\odot$ ( ) $\odot$ $\odot$ $\odot$ $(\cdot)$ $\odot$ State Highway 130 - Frontage Road F.M. 685

#### SITE PLAN-FLOOR PLANS





#### State Highway 130 - Frontage Road F.M. 685

#### SITE PLAN-FLOOR PLANS



#### ՟ա¦ա հակավ 1BR/1BA 1BR/1BA 1BR/1BA 2BR/2BA 1BR/1BA Studio ų, ĥ BR/2BA Steeds Crossing l -1BR/1BA 1BR/1BA 1BR/1BA 1BR/1BA 1BR/1BA 1BR/1BA 1BR/1BA 1BR/1BA Studio Q Studio 1BR/1BA 1BR/1BA 2BR/2BA 1BR/1 1BR/1BA 1BR/1BA ľ 1BR/1BA 2BR/2BA 1BR/1BA 1BR/1BA 1