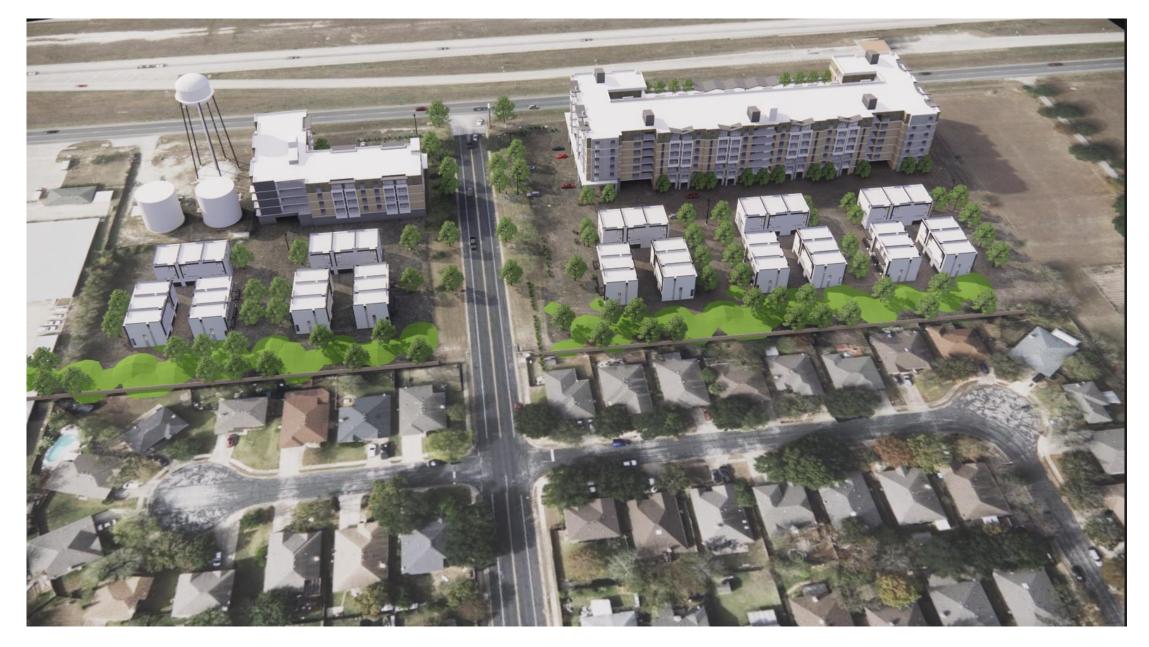

. 685

#### SITE PLAN-FLOOR PLANS





#### State Highway 130 - Frontage Road F.M. 685

#### SITE PLAN-FLOOR PLANS



#### ՟ա¦ա հակավ 1BR/1BA 1BR/1BA 1BR/1BA 2BR/2BA 1BR/1BA Studio ų, ĥ BR/2BA Steeds Crossing l -1BR/1BA 1BR/1BA 1BR/1BA 1BR/1BA 1BR/1BA 1BR/1BA 1BR/1BA 1BR/1BA Studio Q Studio 1BR/1BA 1BR/1BA 2BR/2BA 1BR/1 1BR/1BA 1BR/1BA ľ 1BR/1BA 2BR/2BA 1BR/1BA 1BR/1BA 1BR/1BA 1BR/1BA 1BR/1BA 1BR/1BA 2BR/2BA 1BR/1BA Brub) 1BR/1BA ۵ 1BR/1BA 1BR/1BA . . . . . h . . . 1BR/1BA 1BR/1BA 888888 📩 888888 1BR/1BA 1BR/1BA Bocce Lawn LIBR/1BA Γ₹ ٤ 3BR/2BA 3BR/2BA 2BR/2BA 2BR/2BA 0 $\bigcirc$ $\bigcirc$ $\bigcirc$ $\bigcirc$ $\bigcirc$ $\bigcirc$ $\bigcirc$ $\bigcirc$ C $\bigcirc$ $\bigcirc$ $\bigcirc$ 00 $\bigcirc$ $\bigcirc$

State Highway 130 - Frontage Road F.M. 685

#### SITE PLAN-FLOOR PLANS





#### OVERALL AERIAL VIEW FROM ABOVE NEIGHBORHOOD





## VIEW FROM SOUTH ALONG TX 130





## VIEW INTO PROJECT TOWARD THE EAST AT STEED'S CROSSING BLVD.





#### VIEW TOWARD NORTH BETWEEN CL4 AND CL3





## VIEW FROM TX 130 FROM NORTH TO SOUTH





#### VIEW FROM STEED'S CROSSONG BLVD. TOWARD THE WEST





#### VIEW OF TOWNHOUSE RESIDENTIAL



#### VIEW SHOWING BERM AND LANDSCAPING BETWEEN TOWNHOUSES AND NEIGHBORHOOD